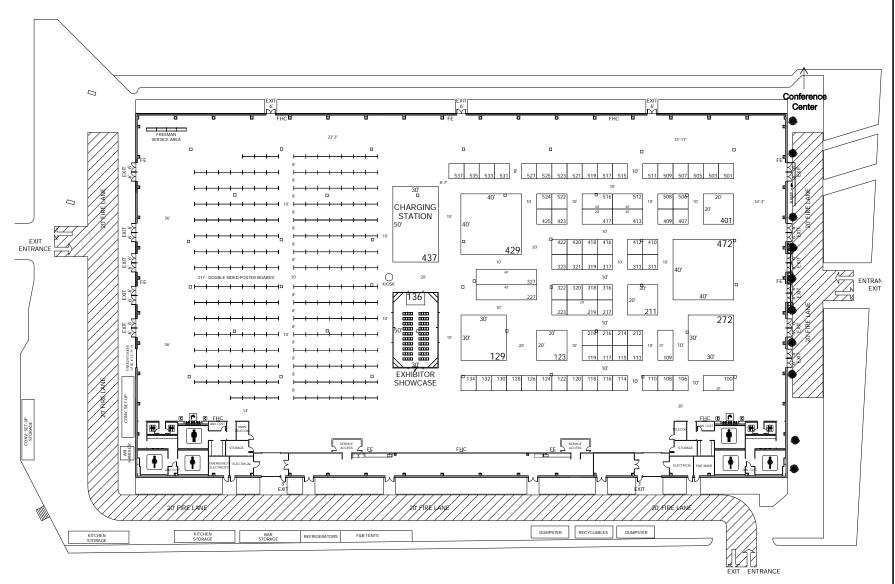

# NATIONAL KIDNEY FOUNDATION CLINICAL MEETING

APRIL 22 - 26, 2014 MGM GRAND - MARQUEE BALLROOM LAS VEGAS, NEVADA

REVISION DATE: 04/15/14 KKM

# **BOOTH COUNT**

Inventory as of 04/15/2014

| Dimension | Size    | Qty | SqFt   |
|-----------|---------|-----|--------|
| 10'x10'   | 100     | 65  | 6,500  |
| 10'x20'   | 200     | 7   | 1,400  |
| 10'x40'   | 400     | 2   | 800    |
| 20'x20'   | 400     | 3   | 1,200  |
| 30'x30'   | 900     | 2   | 1,800  |
| 30'x50'   | 1,500   | 2   | 3,000  |
| 40'x40'   | 1,600   | 2   | 3,200  |
|           |         |     |        |
|           | Totals: | 83  | 17,900 |

### BLDG. LEGEND:

|                                                                                                                                                                                                                                             | FIRE & SAFETY LEGEND |
|---------------------------------------------------------------------------------------------------------------------------------------------------------------------------------------------------------------------------------------------|----------------------|
| FHC                                                                                                                                                                                                                                         | FIRE HOSE CABINET    |
| FE                                                                                                                                                                                                                                          | FIRE EXTINGUISHER    |
| FS                                                                                                                                                                                                                                          | FIRE STROBE          |
| - MUST MAINTAIN AT LEAST 36" OF ACCESS AROUND ALL FIRE EQUIPMENT - JT IS THE RESPONSIBILITY OF THE EXHIBITOR TO PROVIDE ACCESS TO FIRE EQUIPMENT WITHIN THEIR BOOTH FIRE EXTINGUISHERS MAY BE BLOCKED ONLY WHEN A TEMPORARY FE IS PROVIDED. |                      |

#### FREEMAN

DRAWING STARTED: 03/28/13 ER
DRAWING NAME:
NKFCM0414.dwg
FACILITY:
MGM GRAND
PROJECT NUMBER: 306199
ACCOUNT EXECUTIVE:
J. AHN

## DISCLAIMER

EVERY EFFORT HAS BEEN MADE TO ENSURE THE ACCURACY OF ALL INFORMATION CONTAINED ON THIS FLOORPLAN. HOWEVER NO WARRANTIE EITHER EXPRESSED OR IMPLIED ARE MADE WITH RESPECT TO THIS FLOORPLA IF THE LOCATION OF BUILDING COLUMN UTILITIES OR OTHER ARCHITECTURAL COMPONENTS OF THE FACILITY IS A CONSIDERATION IN THE CONSTRUCTIC OR USAGE OF AN EXHIBIT, IT IS THE SOL RESPONSIBILITY OF THE EXHIBITOR TC PHYSICALLY INSPECT THE FACILITY TO VERIFY ALL DIMENSIONS AND LOCATION