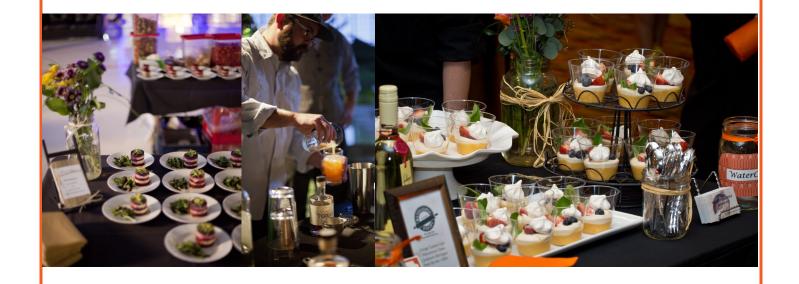

The 38th Annual Great Chefs of the West (GCW) benefiting the National Kidney Foundation welcomes patrons from across Colorado who are passionate about good food and raising money for a good cause.

For the 2021 Great Chefs of the West event it will look a little different this year. This year, the GCW will not be gathering in the same way but we will be offering a unique opportunity to still support the National Kidney Foundation and local restaurants. This year's event will focus on a few select restaurants for a unique take out or dine in experience and then a chance to engage with restaurants and supporters. We will also be providing an additional virtual unique experience to our constituents and a recipe book where our key restaurant partners can help support us and get additional advertising by providing a recipe for the GCW participants.

The event offers a unique, cause-related marketing opportunity. Your name and logo will be seen by thousands of people in the culinary, medical and business communities. These are people who want to support companies and organizations which align themselves with a cause close to their kidneys.