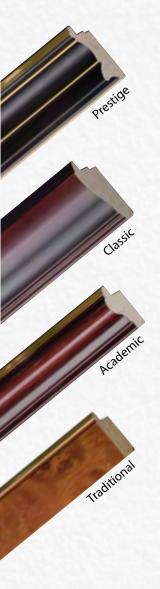

(Natural hardwood finish may vary in shade and grain)

PRESTIGE- satin black finish with beautiful gold accents CLASSIC - rich burnished-cherry finish ACADEMIC- high-gloss cherry finish with a gold inner bevel and slim contour

TRADITIONAL- burled walnut finish with a gold border

Satisfaction Guarantee: If you are not completely satisfied with your purchase, simply call us within 30 days of receipt for a replacement frame, or a full refund of your purchase price, minus shipping and handling charges.