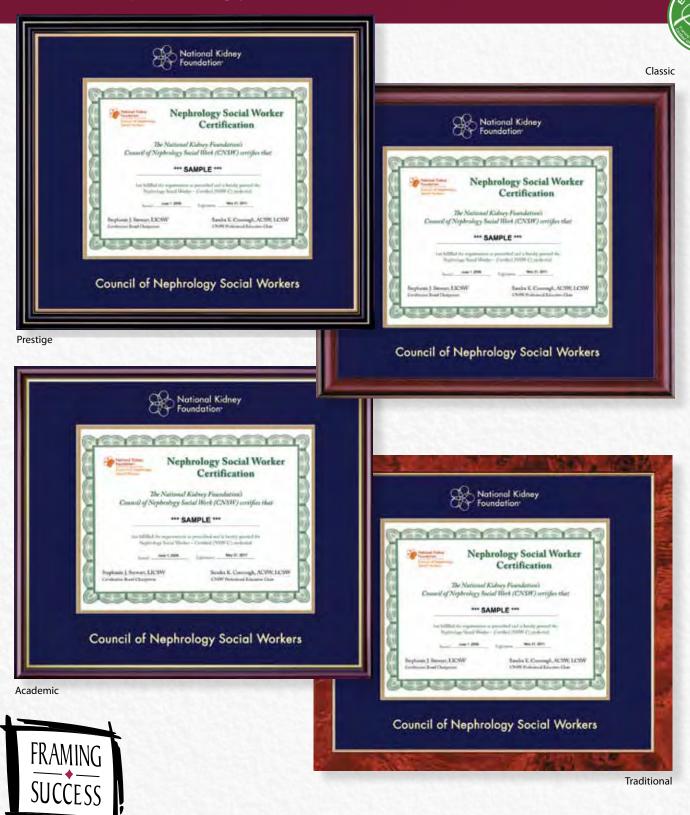

(Natural hardwood finish may vary in shade and grain)

PRESTIGE- satin black finish with beautiful gold accents CLASSIC - rich burnished-cherry finish ACADEMIC- high-gloss cherry finish with a gold inner bevel and slim contour

TRADITIONAL- burled walnut finish with a gold border

Satisfaction Guarantee: If you are not completely satisfied with your purchase, simply call us within 30 days of receipt for a replacement frame, or a full refund of your purchase price, minus shipping and handling charges.