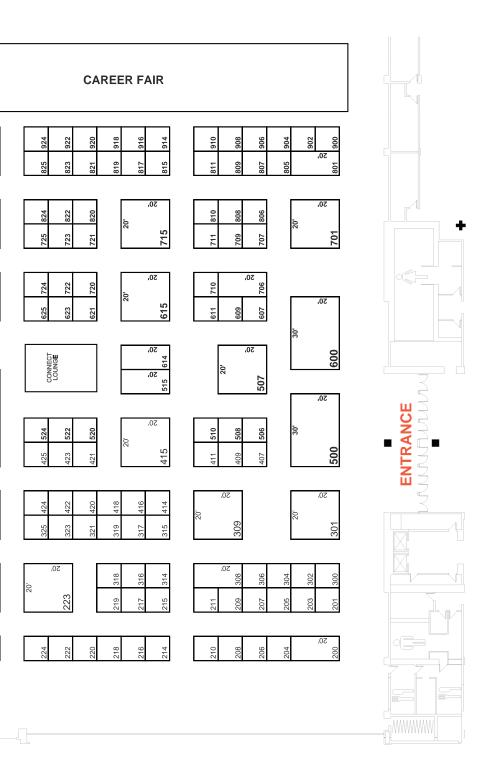

# EXHIBIT HALL FLOOR PLAN

| FILES FINNING                                                                                                                                                                                                                                                                                                                                                                                                                                                                                                                                                                                                                                                                                                                                                                                                                                                                                                                                                                                                                                                                                                                                                                                                                                                                                                                                                                                                                                                                                                                                                                                                                                                                                                                                                                                                                                                                                                                                                                                                                                                                                                                  |                                                                                                                                                                                                                                                                                                                                                                                                                                                                                                                                                                                                                                                                                                                                                                                                                                                                                                                                                                                                                                                                                                                                                                                                                                                                                                                                                                                                                                                                                                                                                                                                                                                                                                                                                                                                                                                                                                                                                                                                                                                                                                                                |
|--------------------------------------------------------------------------------------------------------------------------------------------------------------------------------------------------------------------------------------------------------------------------------------------------------------------------------------------------------------------------------------------------------------------------------------------------------------------------------------------------------------------------------------------------------------------------------------------------------------------------------------------------------------------------------------------------------------------------------------------------------------------------------------------------------------------------------------------------------------------------------------------------------------------------------------------------------------------------------------------------------------------------------------------------------------------------------------------------------------------------------------------------------------------------------------------------------------------------------------------------------------------------------------------------------------------------------------------------------------------------------------------------------------------------------------------------------------------------------------------------------------------------------------------------------------------------------------------------------------------------------------------------------------------------------------------------------------------------------------------------------------------------------------------------------------------------------------------------------------------------------------------------------------------------------------------------------------------------------------------------------------------------------------------------------------------------------------------------------------------------------|--------------------------------------------------------------------------------------------------------------------------------------------------------------------------------------------------------------------------------------------------------------------------------------------------------------------------------------------------------------------------------------------------------------------------------------------------------------------------------------------------------------------------------------------------------------------------------------------------------------------------------------------------------------------------------------------------------------------------------------------------------------------------------------------------------------------------------------------------------------------------------------------------------------------------------------------------------------------------------------------------------------------------------------------------------------------------------------------------------------------------------------------------------------------------------------------------------------------------------------------------------------------------------------------------------------------------------------------------------------------------------------------------------------------------------------------------------------------------------------------------------------------------------------------------------------------------------------------------------------------------------------------------------------------------------------------------------------------------------------------------------------------------------------------------------------------------------------------------------------------------------------------------------------------------------------------------------------------------------------------------------------------------------------------------------------------------------------------------------------------------------|
| 867 958 857 856 858 857 856 858 857 856 858 857 856 858 857 856 858 857 856 858 857 856 858 857 856 858 857 856 858 857 856 857 856 858 857 856 857 856 857 856 857 856 857 856 857 856 857 856 857 856 857 856 857 856 857 856 857 856 857 856 857 856 857 856 857 856 857 856 857 856 857 856 857 856 857 856 857 856 857 856 857 856 857 856 857 856 857 856 857 856 857 856 857 856 857 856 857 856 857 856 857 856 857 856 857 856 857 856 857 856 857 856 857 856 857 856 857 856 857 856 857 856 857 856 857 856 857 856 857 856 857 856 857 856 857 856 857 856 857 856 857 856 857 856 857 856 857 856 857 856 857 856 857 856 857 856 857 856 857 856 857 856 857 856 857 856 857 856 857 856 857 856 857 856 857 856 857 856 857 856 857 856 857 856 857 856 857 856 857 856 857 856 857 856 857 856 857 856 857 856 857 856 857 856 857 856 857 856 857 856 857 856 857 856 857 856 857 856 857 856 857 856 857 856 857 856 857 856 857 856 857 856 857 856 857 856 857 856 857 856 857 856 857 856 857 856 857 856 857 856 857 856 857 856 857 856 857 856 857 856 857 856 857 856 857 856 857 856 857 856 857 856 857 856 857 856 857 856 857 856 857 856 857 856 857 856 857 856 857 856 857 856 857 856 857 856 857 856 857 856 857 856 857 856 857 856 857 856 857 856 857 856 857 856 857 856 857 856 857 856 857 856 857 856 857 856 857 856 857 856 857 856 857 856 857 856 857 856 857 856 857 856 857 856 857 856 857 856 857 856 857 856 857 856 857 856 857 856 857 856 857 856 857 856 857 856 857 856 857 856 857 856 857 856 857 856 857 856 857 856 857 856 857 856 857 856 857 856 857 856 857 856 857 856 857 856 857 856 857 856 857 856 857 856 857 856 857 856 857 856 857 856 857 856 857 856 857 856 857 856 857 856 857 856 857 856 857 856 857 856 857 856 857 856 857 856 857 856 857 856 857 856 857 856 857 856 857 856 857 856 857 856 857 856 857 856 857 856 857 856 857 856 857 856 857 856 857 856 857 856 857 856 857 856 857 856 857 856 857 856 857 856 857 856 857 856 857 856 857 856 857 856 857 856 857 856 857 856 857 856 857 856 857 856 857 856 857 856 857 856 857 85 | ### STATION   ST |
| 761 860<br>759 858<br>751 850<br>751 850<br>751 850<br>751 850                                                                                                                                                                                                                                                                                                                                                                                                                                                                                                                                                                                                                                                                                                                                                                                                                                                                                                                                                                                                                                                                                                                                                                                                                                                                                                                                                                                                                                                                                                                                                                                                                                                                                                                                                                                                                                                                                                                                                                                                                                                                 | 745 844<br>743 842<br>741 840<br>739 838<br>737 836<br>735 834<br>731 830<br>731 830                                                                                                                                                                                                                                                                                                                                                                                                                                                                                                                                                                                                                                                                                                                                                                                                                                                                                                                                                                                                                                                                                                                                                                                                                                                                                                                                                                                                                                                                                                                                                                                                                                                                                                                                                                                                                                                                                                                                                                                                                                           |
| 659 758 651 750 651 750 651 750 651 750 651 750 651 750 651 750 651 750 651 750 651 750 651 750 651 750 651 750 651 750 651 750 651 750 651 750 651 750 651 750 651 750 651 750 651 750 651 750 651 750 651 750 651 750 651 750 651 750 651 750 651 750 651 750 651 750 651 750 651 750 651 750 651 750 651 750 651 750 651 750 651 750 651 750 651 750 651 750 651 750 651 750 651 750 651 750 651 750 651 750 651 750 651 750 651 750 651 750 651 750 651 750 651 750 651 750 651 750 651 750 651 750 651 750 651 750 651 750 651 750 651 750 651 750 651 750 651 750 651 750 651 750 651 750 651 750 651 750 651 750 651 750 651 750 651 750 651 750 651 750 651 750 651 750 651 750 651 750 651 750 651 750 651 750 651 750 651 750 651 750 651 750 651 750 651 750 651 750 651 750 651 750 651 750 651 750 651 750 651 750 651 750 651 750 651 750 651 750 651 750 651 750 651 750 651 750 651 750 651 750 651 750 651 750 651 750 651 750 651 750 651 750 651 750 651 750 651 750 651 750 651 750 651 750 651 750 651 750 651 750 651 750 651 750 651 750 651 750 651 750 651 750 651 750 651 750 651 750 651 750 651 750 651 750 651 750 651 750 651 750 651 750 651 750 651 750 651 750 651 750 651 750 651 750 651 750 651 750 651 750 651 750 651 750 651 750 651 750 651 750 651 750 651 750 651 750 651 750 651 750 651 750 651 750 651 750 651 750 651 750 651 750 651 750 651 750 651 750 651 750 651 750 651 750 651 750 651 750 651 750 651 750 651 750 651 750 651 750 651 750 651 750 651 750 651 750 651 750 651 750 651 750 651 750 651 750 651 750 651 750 651 750 651 750 651 750 651 750 651 750 651 750 651 750 651 750 651 750 651 750 651 750 651 750 651 750 651 750 651 750 651 750 651 750 651 750 651 750 651 750 651 750 651 750 651 750 651 750 651 750 651 750 651 750 651 750 651 750 651 750 651 750 651 750 651 750 651 750 651 750 651 750 651 750 651 750 651 750 651 750 651 750 651 750 651 750 651 750 651 750 651 750 651 750 651 750 651 750 651 750 651 750 651 750 651 750 651 750 651 750 651 750 651 750 651 750 651 750 651 750 651 750 651 750 651 750 651 750 651 750 651 75 | 645 744<br>643 742<br>641 740<br>639 738<br>635 734<br>635 732<br>639 728                                                                                                                                                                                                                                                                                                                                                                                                                                                                                                                                                                                                                                                                                                                                                                                                                                                                                                                                                                                                                                                                                                                                                                                                                                                                                                                                                                                                                                                                                                                                                                                                                                                                                                                                                                                                                                                                                                                                                                                                                                                      |
| 557 656 658 658 658 658 658 658 658 658 658                                                                                                                                                                                                                                                                                                                                                                                                                                                                                                                                                                                                                                                                                                                                                                                                                                                                                                                                                                                                                                                                                                                                                                                                                                                                                                                                                                                                                                                                                                                                                                                                                                                                                                                                                                                                                                                                                                                                                                                                                                                                                    | 545 644<br>543 642<br>541 640<br>539 638<br>tion                                                                                                                                                                                                                                                                                                                                                                                                                                                                                                                                                                                                                                                                                                                                                                                                                                                                                                                                                                                                                                                                                                                                                                                                                                                                                                                                                                                                                                                                                                                                                                                                                                                                                                                                                                                                                                                                                                                                                                                                                                                                               |
| 457 556 459 650 459 558 451 550 451 550 451 550 451 550 451 550 451 550 451 550 451 550 451 550 451 550 451 550 451 550 451 550 451 550 451 550 451 550 451 550 451 550 451 550 451 550 451 550 451 550 451 550 451 550 451 550 451 550 451 550 451 550 451 550 451 550 451 550 451 550 451 550 451 550 451 550 451 550 451 550 451 550 451 550 451 550 451 550 451 550 451 550 451 550 451 550 451 550 451 550 451 550 451 550 451 550 451 550 451 550 451 550 451 550 451 550 451 550 451 550 451 550 451 550 451 550 451 550 451 550 451 550 451 550 451 550 451 550 451 550 451 550 451 550 451 550 451 550 451 550 451 550 451 550 451 550 451 550 451 550 451 550 451 550 451 550 451 550 451 550 451 550 451 550 451 550 451 550 451 550 451 550 451 550 451 550 451 550 451 550 451 550 451 550 451 550 451 550 451 550 451 550 451 550 451 550 451 550 451 550 451 550 451 550 451 550 451 550 451 550 451 550 451 550 451 550 451 550 451 550 451 550 451 550 451 550 451 550 451 550 451 550 451 550 451 550 451 550 451 550 451 550 451 550 451 550 451 550 451 550 451 550 451 550 451 550 451 550 451 550 451 550 451 550 451 550 451 550 451 550 451 550 451 550 451 550 451 550 451 550 451 550 451 550 451 550 451 550 451 550 451 550 451 550 451 550 451 550 451 550 451 550 451 550 451 550 451 550 451 550 451 550 451 550 451 550 451 550 451 550 451 550 451 550 451 550 451 550 451 550 451 550 451 550 451 550 451 550 451 550 451 550 451 550 451 550 451 550 451 550 451 550 451 550 451 550 451 550 451 550 451 550 451 550 451 550 451 550 451 550 451 550 451 550 451 550 451 550 451 550 451 550 451 550 451 550 451 550 451 550 451 550 451 550 451 550 451 550 451 550 451 550 451 550 451 550 451 550 451 550 451 550 451 550 451 550 451 550 451 550 451 550 451 550 451 550 451 550 451 550 451 550 451 550 451 550 451 550 451 550 451 550 451 550 451 550 451 550 451 550 451 550 451 550 451 550 451 550 451 550 451 550 451 550 451 550 451 550 451 550 451 550 451 550 451 550 451 550 451 550 451 550 451 550 451 550 451 550 451 550 451 550 451 550 451 550 451 550 451 550 451 55 | 445 544 545 543 542 543 541 540 541 540 541 540 541 540 541 540 541 549 549                                                                                                                                                                                                                                                                                                                                                                                                                                                                                                                                                                                                                                                                                                                                                                                                                                                                                                                                                                                                                                                                                                                                                                                                                                                                                                                                                                                                                                                                                                                                                                                                                                                                                                                                                                                                                                                                                                                                                                                                                                                    |
| 369 458<br>369 458<br>367 456<br>383 452<br>381 450<br>389 448                                                                                                                                                                                                                                                                                                                                                                                                                                                                                                                                                                                                                                                                                                                                                                                                                                                                                                                                                                                                                                                                                                                                                                                                                                                                                                                                                                                                                                                                                                                                                                                                                                                                                                                                                                                                                                                                                                                                                                                                                                                                 | 345 444<br>343 442<br>341 440<br>339 438<br>337 436<br>335 434<br>333 432<br>331 430<br>329 428                                                                                                                                                                                                                                                                                                                                                                                                                                                                                                                                                                                                                                                                                                                                                                                                                                                                                                                                                                                                                                                                                                                                                                                                                                                                                                                                                                                                                                                                                                                                                                                                                                                                                                                                                                                                                                                                                                                                                                                                                                |
| 261 360 255 354 256 257 356 259 368 248 360 259 368 248 360 259 368 368 368 368 368 368 368 368 368 368                                                                                                                                                                                                                                                                                                                                                                                                                                                                                                                                                                                                                                                                                                                                                                                                                                                                                                                                                                                                                                                                                                                                                                                                                                                                                                                                                                                                                                                                                                                                                                                                                                                                                                                                                                                                                                                                                                                                                                                                                        | EXHIBITOR SHOWCASE  233 332 231 330 231 239 8                                                                                                                                                                                                                                                                                                                                                                                                                                                                                                                                                                                                                                                                                                                                                                                                                                                                                                                                                                                                                                                                                                                                                                                                                                                                                                                                                                                                                                                                                                                                                                                                                                                                                                                                                                                                                                                                                                                                                                                                                                                                                  |
| 256 258 258 258 258 258 258 258 258 258 258                                                                                                                                                                                                                                                                                                                                                                                                                                                                                                                                                                                                                                                                                                                                                                                                                                                                                                                                                                                                                                                                                                                                                                                                                                                                                                                                                                                                                                                                                                                                                                                                                                                                                                                                                                                                                                                                                                                                                                                                                                                                                    | 8 EX BY 1 S 1 S 1 S 1 S 1 S 1 S 1 S 1 S 1 S 1                                                                                                                                                                                                                                                                                                                                                                                                                                                                                                                                                                                                                                                                                                                                                                                                                                                                                                                                                                                                                                                                                                                                                                                                                                                                                                                                                                                                                                                                                                                                                                                                                                                                                                                                                                                                                                                                                                                                                                                                                                                                                  |
|                                                                                                                                                                                                                                                                                                                                                                                                                                                                                                                                                                                                                                                                                                                                                                                                                                                                                                                                                                                                                                                                                                                                                                                                                                                                                                                                                                                                                                                                                                                                                                                                                                                                                                                                                                                                                                                                                                                                                                                                                                                                                                                                |                                                                                                                                                                                                                                                                                                                                                                                                                                                                                                                                                                                                                                                                                                                                                                                                                                                                                                                                                                                                                                                                                                                                                                                                                                                                                                                                                                                                                                                                                                                                                                                                                                                                                                                                                                                                                                                                                                                                                                                                                                                                                                                                |